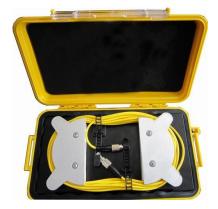

## **OTDR Launch Cable Box**

ShinewayTech OTDR launch cable box is designed to aid in the testing of fiber optic cable when using an OTDR. The OTDR launch cable boxes are available in single mode and multimode fiber cable with different length from 200m to 2KM. It is used with Optical Time Domain Reflectometer (OTDR) to help minimize the effects of the OTDR launch pulse on measurement uncertainty.

## **Features**

- Pulse Suppressor, Delay Line, Installation/Testing, Training, Calibration
- Compound Latch for positive seal and easy opening with locking feature
- Non-metal construction will not dent, corrode, or conduce electricity
- Water and dust prove allowing the unit to be taken into almost any environment
- Case can house up to 2,000 meters of fiber
- Auto purge valve for changes in altitude and temperature